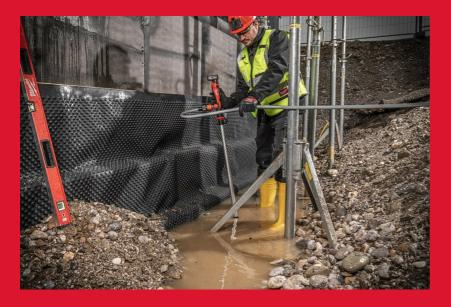

## **M12 BSWP-0**

## M12™ HYDROPASS™ BRUSHED STICK WATER PUMP

- HYDROPASS™ unique filter system, prevents blocking of the inlet and allows the user to pump water at all times, regardless of the debris encountered
- Pumps more then 2000 l/hour and up to 1000 l on 1x M12<sup>™</sup> 6.0
   Ah battery, perfect for emptying trenches, storm drains, outside meter boxes, rain barrels and various other applications
- Submersible up to 85 cm, allows users to easily pump large puddles of water with a max head height of 4.5 m
- ¾" BSPT thread outlet allows for connecting 19m m (inner diameter) hoses for maximum volume movement
- This pump is suitable for, white, grey and black water only
- . \_
- Premium 4-pole brushed motor, REDLITHIUM™ battery pack and REDLINK™ electronic delivering the needed power, run time and durability